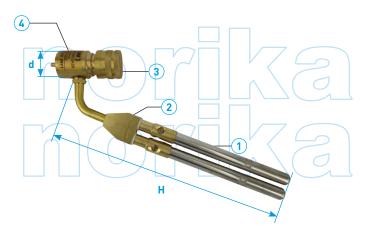

## WELDING TORCH

| COMPONENT PARTS |                     |                 |  |  |  |
|-----------------|---------------------|-----------------|--|--|--|
| ITEM            | PARTS               | MATERIAL        |  |  |  |
| 1               | Burner Tube         | Stainless Steel |  |  |  |
| 2               | Swivel              | Brass           |  |  |  |
| 3               | Gas Adjustment Knob | Brass           |  |  |  |
| 4               | Connection Fitting  | Brass           |  |  |  |

| STANDARD SPECIFICATIONS                   |        |        |            |                   |  |  |  |
|-------------------------------------------|--------|--------|------------|-------------------|--|--|--|
| STOCK CODE                                | H (mm) | D (mm) | NET WEIGHT | GROSS WEIGHT (KG) |  |  |  |
| Mapp Gas (Methyl Acetylene & Propadiene ) | 280    | 75     | 16.0 oz    | 0.80              |  |  |  |
| Welding Torch                             | 260    | 25     | 0.40 kg    | 0.54              |  |  |  |