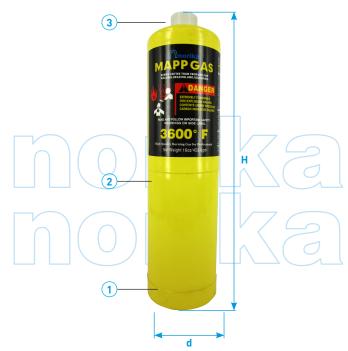

## MAPP GAS

| COMPONENT PARTS |            |          |  |  |  |
|-----------------|------------|----------|--|--|--|
| ITEM            | PARTS      | MATERIAL |  |  |  |
| 1               | Body       | Steel    |  |  |  |
| 2               | Tag        | Paper    |  |  |  |
| 3               | Bottle Cap | Plastic  |  |  |  |

| STANDARD SPECIFICATIONS                   |        |        |            |                   |  |  |  |
|-------------------------------------------|--------|--------|------------|-------------------|--|--|--|
| STOCK CODE                                | H (mm) | D (mm) | NET WEIGHT | GROSS WEIGHT (KG) |  |  |  |
| Mapp Gas (Methyl Acetylene & Propadiene ) | 280    | 75     | 16.0 oz    | 0.80              |  |  |  |
| Welding Torch                             | 260    | 25     | 0.40 kg    | 0.54              |  |  |  |