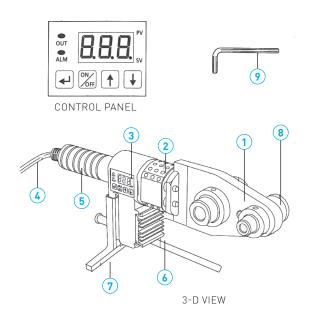

| COMPONENT PARTS |                               |  |  |  |
|-----------------|-------------------------------|--|--|--|
| ITEM            | PARTS                         |  |  |  |
| 1               | Heating Plate                 |  |  |  |
| 2               | Power Circuit Cooling Chamber |  |  |  |
| 3               | Control And Regulation Panel  |  |  |  |
| 4               | Power Supply Cable            |  |  |  |
| 5               | Hand Shank                    |  |  |  |
| 6               | Electronic Circuit Fin Cooler |  |  |  |
| 7               | Seat                          |  |  |  |
| 8               | Adapters                      |  |  |  |
| 9               | Hexagon Spanner               |  |  |  |