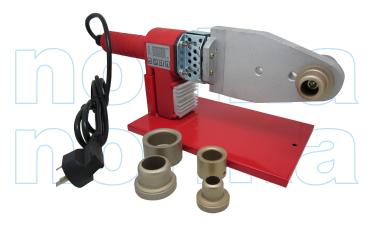

## PPR PIPE WELDING MACHINE

| STANDARD SPECIFICATIONS |                    |  |  |  |
|-------------------------|--------------------|--|--|--|
| VOLTAGE RATING          | 230 V              |  |  |  |
| POWER RATING            | 800 w / 50 Hz      |  |  |  |
| CURRENT RATING          | 3.75A              |  |  |  |
| WORKING RANGE           | DN 20 ~ 63 mm      |  |  |  |
| TEMPERATURE RANGE       | 50°C ~ 315°C       |  |  |  |
| DIMENSIONS              | 420 x 175 x 125 mm |  |  |  |
| WEIGHT                  | 3.18 kg            |  |  |  |